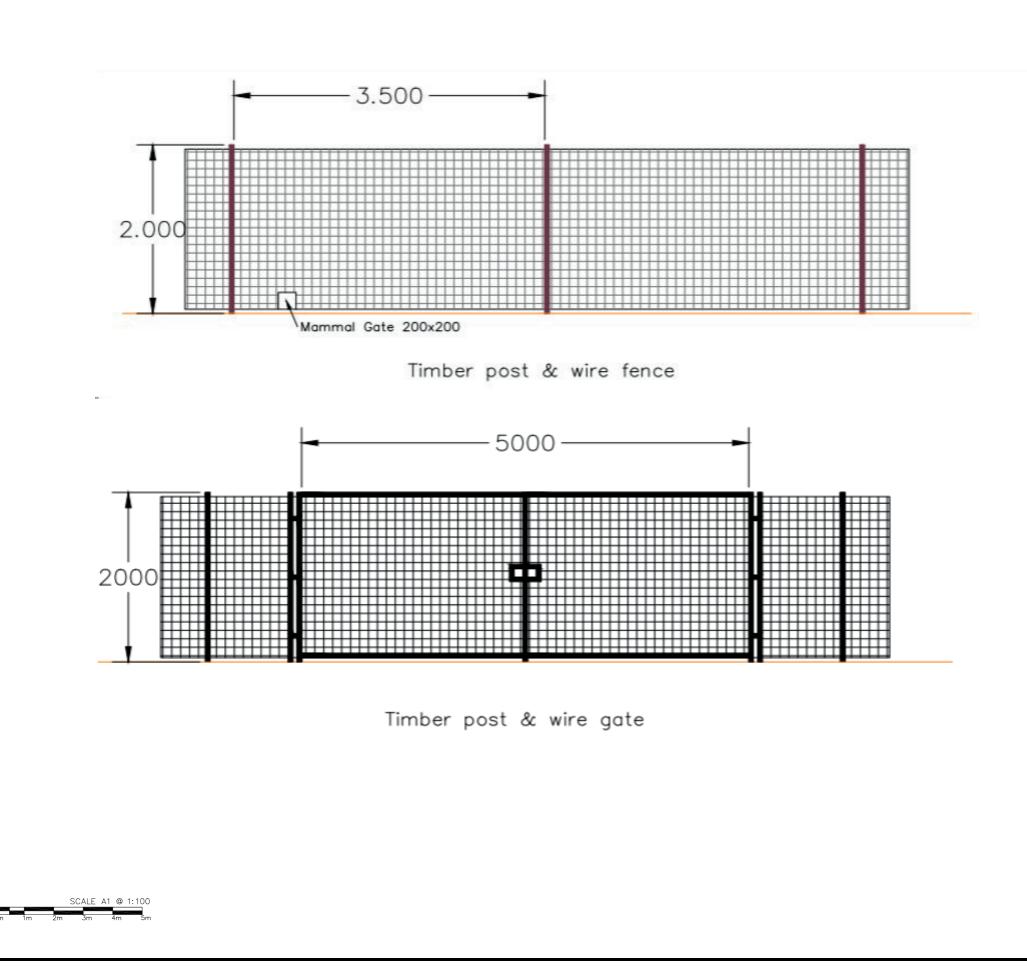

| No                                      | Notes             |            |        |      |      |       |  |
|-----------------------------------------|-------------------|------------|--------|------|------|-------|--|
| 1.<br>2.                                |                   |            |        |      |      |       |  |
|                                         |                   |            |        |      |      |       |  |
|                                         |                   |            |        |      |      |       |  |
|                                         |                   |            |        |      |      |       |  |
|                                         |                   |            |        |      |      |       |  |
|                                         |                   |            |        |      |      |       |  |
|                                         |                   |            |        |      |      |       |  |
|                                         |                   |            |        |      |      |       |  |
|                                         |                   |            |        |      |      |       |  |
|                                         |                   |            |        |      |      |       |  |
|                                         |                   |            |        |      |      |       |  |
|                                         |                   |            |        |      |      |       |  |
|                                         |                   |            |        |      |      |       |  |
|                                         |                   |            |        |      |      |       |  |
|                                         |                   |            |        |      |      |       |  |
|                                         |                   |            |        |      |      |       |  |
|                                         |                   |            |        |      |      |       |  |
| -                                       | P01               | 04/01/2024 | JE     | LM   | TS   | DB    |  |
| -                                       | Rev               | Date       | Ву     | Chkd | Appd | Authd |  |
| Client                                  |                   |            |        |      |      |       |  |
| DWE                                     |                   |            |        |      |      |       |  |
|                                         |                   |            |        |      |      |       |  |
| Project Name<br><b>Byers Gill Solar</b> |                   |            |        |      |      |       |  |
|                                         |                   |            |        |      |      |       |  |
| _                                       |                   |            |        |      |      |       |  |
| Drawing Title<br>ES Figure 2.15         |                   |            |        |      |      |       |  |
| Typical fence and gate                  |                   |            |        |      |      |       |  |
| S.                                      | cale at A         | 3          |        |      |      |       |  |
| 1:                                      | 200               | ~          |        |      |      |       |  |
| S                                       | sue<br>uitability |            |        |      |      |       |  |
| Pr                                      | roject N          |            | tateme | nt   | Re   |       |  |
| D                                       | -                 | Number     |        |      | P    | 01    |  |
| В                                       | GS-ES             | 502-00015  | )      |      |      |       |  |